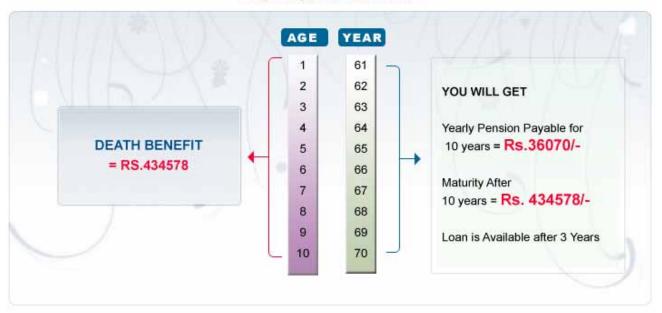

## How does this policy work

Sample Illustration for 60 years Policy term : Age taken into consideration is 10 years

Single Payment = Rs. 434578/-